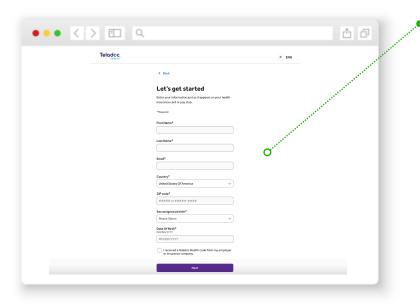

## **1. Confirm Benefits**

Complete the initial registration form with your personal details.

#### <u>Please note:</u>

- Name if you have multiple first names, you'll want to enter only the first part of your first name.
  If you have multiple last names, you'll want to enter your full last name.
- Zip Code please use "46225".
- Promo Code DO NOT select this.