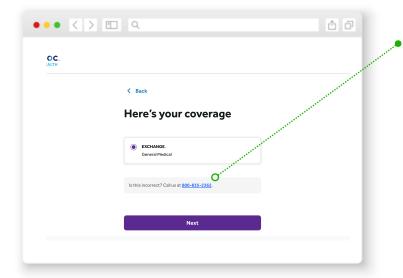

## 2. Benefit Confirmation

Your benefits provider will show as "Exchange - General Medical". Click next to continue.

Please note: If you are under age 18, you'll need to enter an "Authorized Consenter" to your account. This will need to be the parent or guardian who will be present with you during your Teladoc visits.