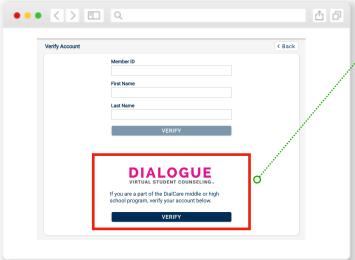

#### 1. Verify Your Account

To get started, all members need to select "Verify" under Dialogue Virtual Student Counseling. You will only need to enter:

- First Name
- · Last Name
- · Date of Birth
- Student ID (8-digit IMG ID found on your ID card)
- · Select Verify

DO NOT enter in your State, Student Grade or School District - leave them blank!

All members need to enroll this way, even if you are not high school or middle school.